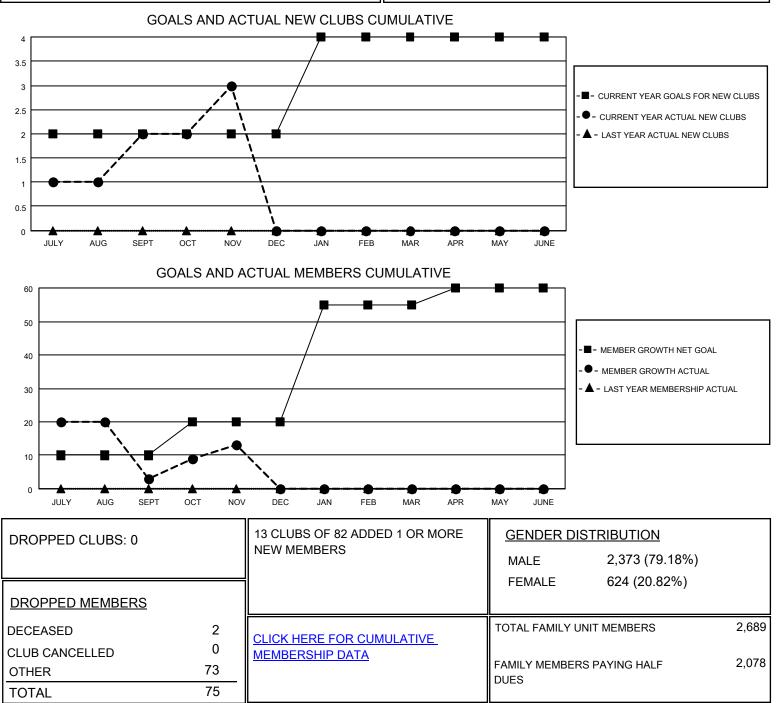

## LOCATION REP OF BANGLADESH

District 315A3

Results as of: 11/30/2020

| Clubs                 |               |           |               | Members               |                         |                         |                                                    |
|-----------------------|---------------|-----------|---------------|-----------------------|-------------------------|-------------------------|----------------------------------------------------|
| RESULTS FOR 2020-2021 |               |           |               | RESULTS FOR 2020-2021 |                         |                         |                                                    |
| QUARTER               | NEW CLUB GOAL | NEW CLUBS | DROPPED CLUBS | QUARTER MEM           | IBER GROWTH NET<br>GOAL | MEMBER GROWTH<br>ACTUAL | DROPPED<br>MEMBERS ACTUAL<br>(including transfers) |
| JULY/AUG/SEPT         | 2             | 2         | 0             | JULY/AUG/SEPT         | 10                      | 53                      | 49                                                 |
| OCT/NOV/DEC           | 0             | 1         | 0             | OCT/NOV/DEC           | 10                      | 37                      | 26                                                 |
| JAN/FEB/MAR           | 2             | 0         | 0             | JAN/FEB/MAR           | 35                      | 0                       | 0                                                  |
| APR/MAY/JUNE          | 0             | 0         | 0             | APR/MAY/JUNE          | 5                       | 0                       | 0                                                  |